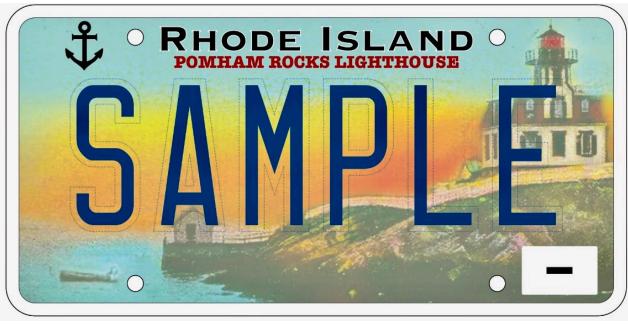

## POMHAM ROCKS LIGHTHOUSE LICENSE PLATE

The Pomham Rocks Lighthouse charity plate can be ordered as a substitute for existing Rhode Island **passenger** registrations only. This design is currently not available for commercial, suburban or other registration categories at this time.